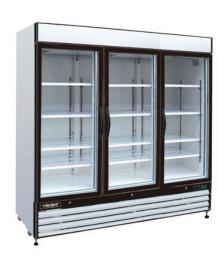

## **GLASS DOOR FREEZER**

- CFC free refrigerant and foam
- · Electronic thermostat and digital LED temperature display for accurate control and easy reading
- Self-closing door
- · Magnetic gasket can be replaced without any tool
- · Low-e triple pane glass doors with heater on glass and inside door frame
- INTERIOR: powder-coated steel white
- EXTERIOR: powder-coated steel white, plastic top sign panel with lamp
- · LED internal lamp
- R404A Refrigerant

|          | Cabinet Dimensions (inches) |      |      |          |          |           |                           |             |
|----------|-----------------------------|------|------|----------|----------|-----------|---------------------------|-------------|
| MODEL    | L                           | D    | Н    | VOLTAGE  | RUN AMPS | FUSE AMPS | STORAGE<br>CAPACITY Cu-ft | TEMPERATURE |
| BGD-23F  | 26.8                        | 31.9 | 79.5 | 115/60/1 | 11       | 15        | 23                        | -10°F       |
| BGD-48F  | 54                          | 31.9 | 79.5 | 115/60/1 | 12       | 20        | 48                        | -10°F       |
| BGD-72F* | 81.0                        | 31.9 | 79.5 | 115/60/1 | 16       | 30        | 72                        | -10°F       |