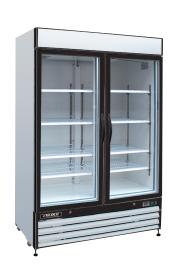

## **GLASS DOOR FREEZER**

- CFC free refrigerant and foam
- · Electronic thermostat and digital LED temperature display for accurate control and easy reading
- Self-closing door
- · Magnetic gasket can be replaced without any tool
- · Low-e triple pane glass doors with heater on glass and inside door frame
- INTERIOR: powder-coated steel white
- EXTERIOR: powder-coated steel white, plastic top sign panel with lamp
- · LED internal lamp
- R404A Refrigerant

|          | Cabinet Dimensions (inches) |      |      |          |          |           |                           |             |
|----------|-----------------------------|------|------|----------|----------|-----------|---------------------------|-------------|
| MODEL    | L                           | D    | Н    | VOLTAGE  | RUN AMPS | FUSE AMPS | STORAGE<br>CAPACITY Cu-ft | TEMPERATURE |
| BGD-23F  | 26.8                        | 31.9 | 79.5 | 115/60/1 | 11       | 15        | 23                        | -10°F       |
| BGD-48F  | 54                          | 31.9 | 79.5 | 115/60/1 | 12       | 20        | 48                        | -10°F       |
| BGD-72F* | 81.0                        | 31.9 | 79.5 | 115/60/1 | 16       | 30        | 72                        | -10°F       |