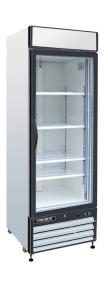

## **GLASS DOOR FREEZER**

- CFC free refrigerant and foam
- · Electronic thermostat and digital LED temperature display for accurate control and easy reading
- Self-closing door
- · Magnetic gasket can be replaced without any tool
- · Low-e triple pane glass doors with heater on glass and inside door frame
- INTERIOR: powder-coated steel white
- EXTERIOR: powder-coated steel white, plastic top sign panel with lamp
- · LED internal lamp
- R404A Refrigerant

|          | Cabinet Dimensions (inches) |      |      |          |          |           |                           |             |
|----------|-----------------------------|------|------|----------|----------|-----------|---------------------------|-------------|
| MODEL    | L                           | D    | Н    | VOLTAGE  | RUN AMPS | FUSE AMPS | STORAGE<br>CAPACITY Cu-ft | TEMPERATURE |
| BGD-23F  | 26.8                        | 31.9 | 79.5 | 115/60/1 | 11       | 15        | 23                        | -10°F       |
| BGD-48F  | 54                          | 31.9 | 79.5 | 115/60/1 | 12       | 20        | 48                        | -10°F       |
| BGD-72F* | 81.0                        | 31.9 | 79.5 | 115/60/1 | 16       | 30        | 72                        | -10°F       |